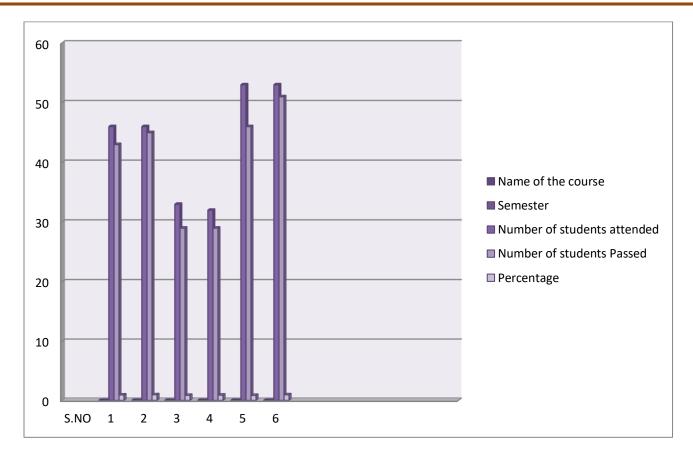

## Result Analysis 2021-2022

| S.NO | Name of the course                        | Semester | Number of students attended | Number of<br>students<br>Passed | Percentage |
|------|-------------------------------------------|----------|-----------------------------|---------------------------------|------------|
| 1.   | Differential CALUCULUS  INTEGRAL CALCULUS | I        | 46                          | 43                              | 93%        |
| 2.   | Differential Equations                    | 11       | 46                          | 45                              | 97%        |
| 3.   | REAL<br>ANALYSIS                          | Ш        | 33                          | 29                              | 87%        |
| 4.   | Group theory                              | IV       | 32                          | 29                              | 90%        |
| 5.   | LINEAR<br>ALGEBRA                         | V        | 53                          | 46                              | 86%        |
| 6.   | SOLID<br>GEOMETRY                         | VI       | 53                          | 51                              | 96%        |